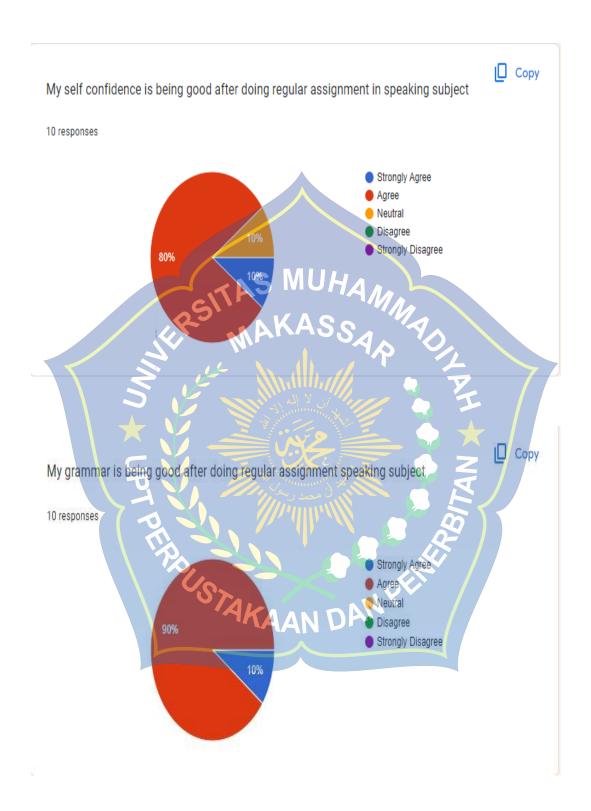

|













## MAJELIS PENDIDIKAN TINGGI PIMPINAN PUSAT MUHAMMADIYAH UNIVERSITAS MUHAMMADIYAH MAKASSAR UPT PERPUSTAKAAN DAN PENERBITAN pr. Almidifes, NO 259 Maleussur-90222 The 104 L1 806972, 861 593, Fue 104 L1 865588



## SURAT KETERANGAN BEBAS PLAGIAT

UPT Perpustakaan dan Penerbitan Universitas Muhammadiyah Makassar, Menerangkan bahwa mahasiswa yang tersebut namanya di bawah ini:

Lakman Alfandi Nama 105351105216 Nim

Program Studi: Pendidikan Bahasa

Dengar nilai:

| Е | Ab) | Bab   | Nilai  | Ambang Batas |
|---|-----|-------|--------|--------------|
| 1 |     | Bab I | NO 15- | 10.%         |
| K | 2.  | Bab 2 | 20 %   | 25%          |
|   | 3   | Bab 3 | 8 %    | 100          |
|   | 4   | Bab 4 | 10.%   | 10.%         |
|   | 5   | Bab 5 | 0.%    | 5.%          |

Dinyatakan telah bi