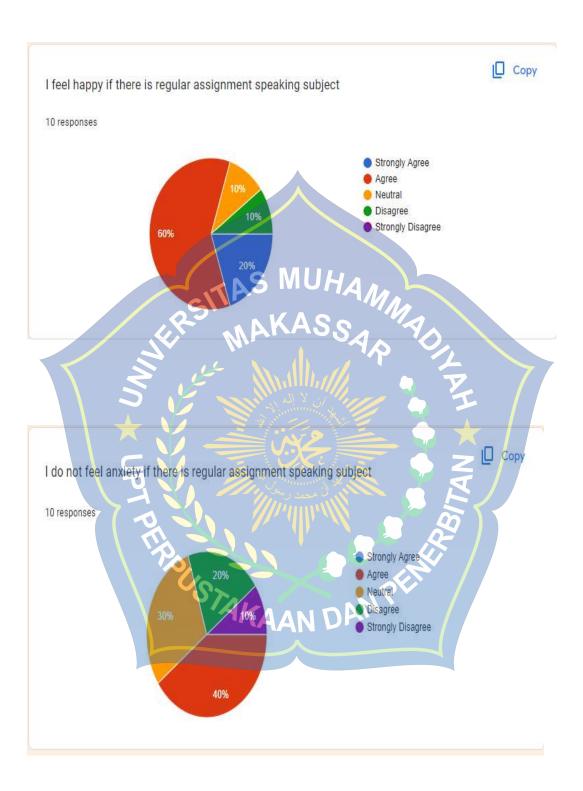

|













## MAJELIS PENDIDIKAN TINGGI PIMPINAN PUSAT MUHAMMADIYAH UNIVERSITAS MUHAMMADIYAH MAKASSAR UPT PERPUSTAKAAN DAN PENERBITAN pr. Almidifes, NO 259 Maleussur-90222 The 104 L1 806972, 861 593, Fue 104 L1 865588



## SURAT KETERANGAN BEBAS PLAGIAT

UPT Perpustakaan dan Penerbitan Universitas Muhammadiyah Makassar, Menerangkan bahwa mahasiswa yang tersebut namanya di bawah ini:

Lakman Alfandi Nama 105351105216 Nim

Program Studi: Pendidikan Bahasa

Dengar nilai:

| Е | Ab) | Bab   | Nilai  | Ambang Batas |
|---|-----|-------|--------|--------------|
| 1 |     | Bab I | NO 15- | 10.%         |
| K | 2.  | Bab 2 | 20 %   | 25%          |
|   | 3   | Bab 3 | 8 %    | 100          |
|   | 4   | Bab 4 | 10.%   | 10.%         |
|   | 5   | Bab 5 | 0.%    | 5.%          |

Dinyatakan telah bija