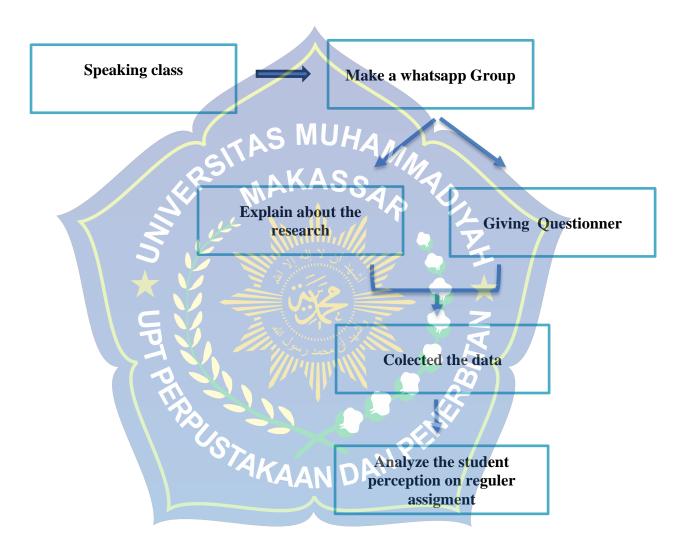

re in accordance with the material taught will increase student learning motivation. For example, giving assignments at the end of each lesson with the hope that student learning activities can be improved, so that student achievement can also increase.

Based on the explanation above, it can be concluded that the method of assigning assignments is one of the techniques used with the aim that students carry out exercises during the task, so that students' experience in learning something can be integrated and the assignment of tasks is a

method that provides opportunities for students to carry out tasks based on teacher direct instructions. With this method students can recognize their functions in a real way. Tasks can be given to groups or individuals.



# **C.** Conceptual Framework



According to the conceptual framework, the researcher conducted research that focuses on student student perception . So the researcher analyze student perception on reguler assignment especially in speking subject by used the questionner that consist of ten questions.

#### **CHAPTER III**

#### RESEARCH METHOD

## A. Research Design

This research used descriptive qualitative method to find out the students' perception on regular assignment at the second semester by lecturers English Department of Muhammadiyah University of Makassar. In this case the researcher distributed questionner by google form to the students. This study attempts to explore subject to represent their impression on the rule of regular assugnment, especially relate to speaking learners. The question consist of 10 q