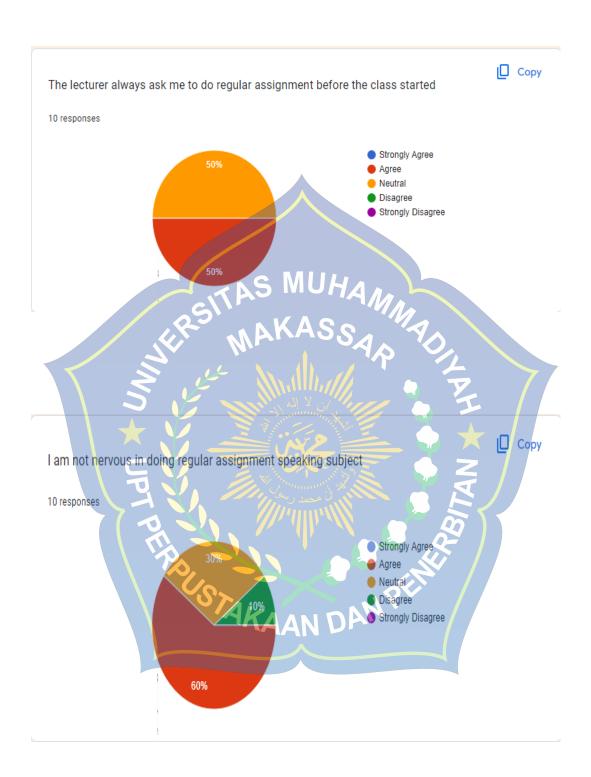

|













## MAJELIS PENDIDIKAN TINGGI PIMPINAN PUSAT MUHAMMADIYAH UNIVERSITAS MUHAMMADIYAH MAKASSAR UPT PERPUSTAKAAN DAN PENERBITAN pr. Almidifes, NO 259 Maleussur-90222 The 104 L1 806972, 861 593, Fue 104 L1 865588



## SURAT KETERANGAN BEBAS PLAGIAT

UPT Perpustakaan dan Penerbitan Universitas Muhammadiyah Makassar, Menerangkan bahwa mahasiswa yang tersebut namanya di bawah ini:

Lakman Alfandi Nama 105351105216 Nim

Program Studi: Pendidikan Bahasa

Dengar nilai:

| Е | Ab) | Bab   | Nilai  | Ambang Batas |
|---|-----|-------|--------|--------------|
| 1 |     | Bab I | NO 15- | 10.%         |
| K | 2.  | Bab 2 | 20 %   | 25%          |
|   | 3   | Bab 3 | 8 %    | 100          |
|   | 4   | Bab 4 | 10.%   | 10.%         |
|   | 5   | Bab 5 | 0.%    | 5.%          |

Dinyatakan telah