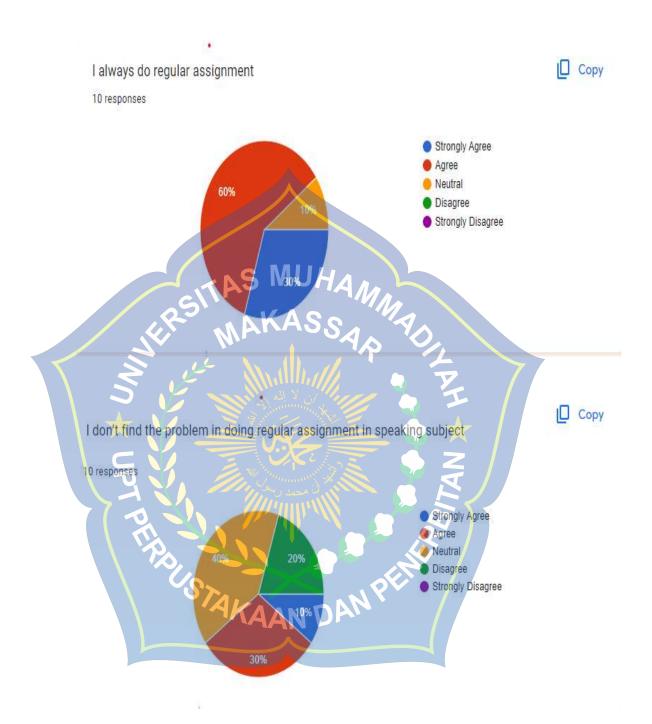

|













## MAJELIS PENDIDIKAN TINGGI PIMPINAN PUSAT MUHAMMADIYAH UNIVERSITAS MUHAMMADIYAH MAKASSAR UPT PERPUSTAKAAN DAN PENERBITAN pr. Almidifes, NO 259 Maleussur-90222 The 104 L1 806972, 861 593, Fue 104 L1 865588



## SURAT KETERANGAN BEBAS PLAGIAT

UPT Perpustakaan dan Penerbitan Universitas Muhammadiyah Makassar, Menerangkan bahwa mahasiswa yang tersebut namanya di bawah ini:

Lakman Alfandi Nama 105351105216 Nim

Program Studi: Pendidikan Bahasa

Dengar nilai:

| Е | Ab) | Bab   | Nilai  | Ambang Batas |
|---|-----|-------|--------|--------------|
| 1 |     | Bab I | NO 15- | 10.%         |
| K | 2.  | Bab 2 | 20 %   | 25%          |
|   | 3   | Bab 3 | 8 %    | 100          |
|   | 4   | Bab 4 | 10.%   | 10.%         |
|   | 5   | Bab 5 | 0.%    | 5.%          |

Dinyatakan tela