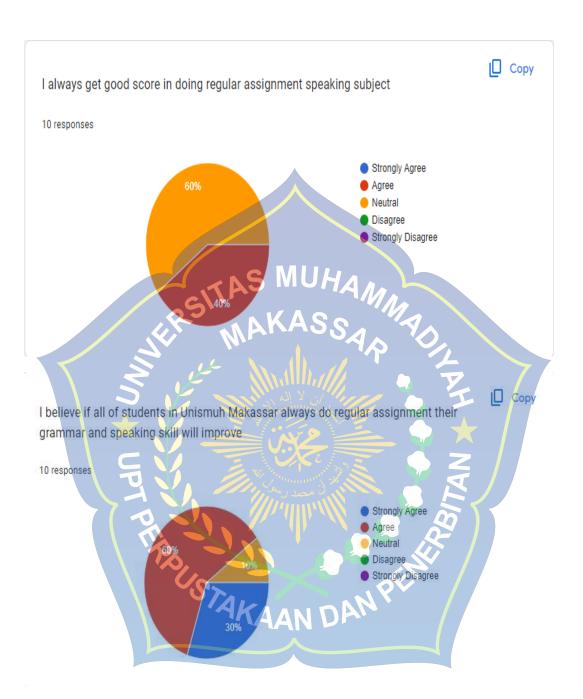

|













## MAJELIS PENDIDIKAN TINGGI PIMPINAN PUSAT MUHAMMADIYAH UNIVERSITAS MUHAMMADIYAH MAKASSAR UPT PERPUSTAKAAN DAN PENERBITAN pr. Almidifes, NO 259 Maleussur-90222 The 104 L1 806972, 861 593, Fue 104 L1 865588



## SURAT KETERANGAN BEBAS PLAGIAT

UPT Perpustakaan dan Penerbitan Universitas Muhammadiyah Makassar, Menerangkan bahwa mahasiswa yang tersebut namanya di bawah ini:

Lakman Alfandi Nama 105351105216 Nim

Program Studi: Pendidikan Bahasa

Dengar nilai:

| Е | Ab) | Bab   | Nilai  | Ambang Batas |
|---|-----|-------|--------|--------------|
| 1 |     | Bab I | NO 15- | 10.%         |
| K | 2.  | Bab 2 | 20 %   | 25%          |
|   | 3   | Bab 3 | 8 %    | 100          |
|   | 4   | Bab 4 | 10.%   | 10.%         |
|   | 5   | Bab 5 | 0.%    | 5.%          |

Dinyatakan telah bijas