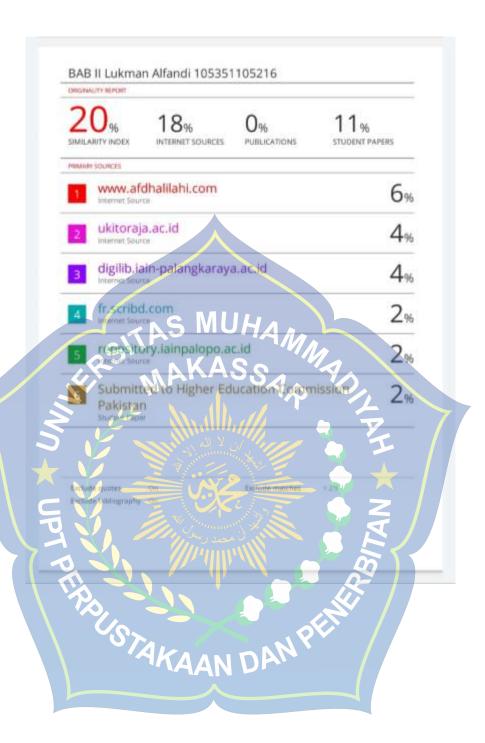

ollowed the existing templates                             | V   |        |
| The article processing charge (APC) has been submitted by the author           | V   |        |

has been ACCEPTED to publish with Journal of Language Teaching and Assessment, ISSN (online) 2809-5707. ISSN (printed) 2810-0468. We appreciate your contribution.

We will let you know if you must make any modification as the reviewer's comments. Once your manuscript is moved to publishing, our production editor will inform you. Please feel free to email us with any questions at the beginning manufacture and the statement of the statement

Makassar, 27 August 2023 M 10 Shafar 1445 H

Head of English Education Department Faculty of Teacher Training and Education

Dr. Ummi Khacrati Syam, S.Pd., M.Pd., NBM, 977 807













## **Curriculum Vitae**



The researcher, Lukman Alfandi was born on eighteen of February, 1998 in Langso. He is the first child from two siblings. His father is Marthen Joni and his mother is Suriani he has one sister. He started study at SDN 139 Tampapute in 2004 to 2010.in 2010, he continued his Junior High School at SMP Negeri 2 Mengkendek then

graduated in 2013, in the same year, he continued her Vocatinal High School at SMK Andika Mebali and finished it in 2016. Finally he continued his study as ordinary students specializing in English Education in Faculty of Teacher Training and Education at Muhammadiyah University of Makassar. At the end of his study, he could finish his thesis with the title the students' perception regular assignment at second semester of English depar