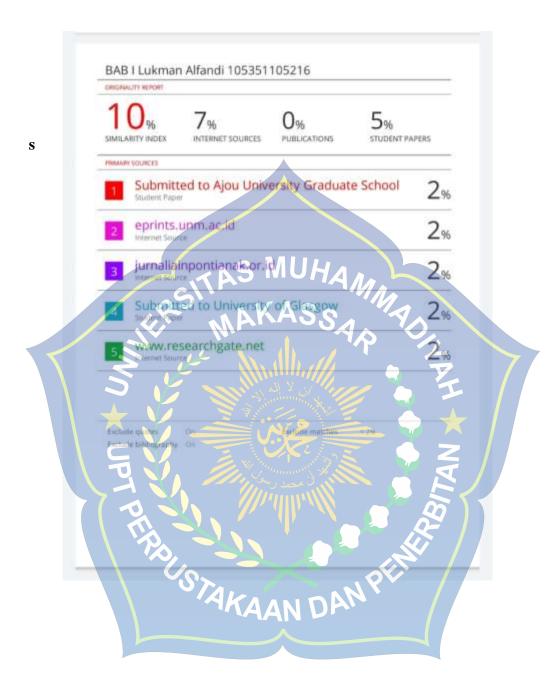

followed the existing templates                             | V   |        |
| The article processing charge (APC) has been submitted by the author           | V   |        |

has been ACCEPTED to publish with Journal of Language Teaching and Assessment, ISSN (online) 2809-5707. ISSN (printed) 2810-0468. We appreciate your contribution.

We will let you know if you must make any modification as the reviewer's comments. Once your manuscript is moved to publishing, our production editor will inform you. Please feel free to email us with any questions at the beginning manufacture and the statement of the statement

Makassar, 27 August 2023 M 10 Shafar 1445 H

Head of English Education Department Faculty of Teacher Training and Education

Dr. Ummi Khacrati Syam, S.Pd., M.Pd., NBM, 977 807













## **Curriculum Vitae**



The researcher, Lukman Alfandi was born on eighteen of February, 1998 in Langso. He is the first child from two siblings. His father is Marthen Joni and his mother is Suriani he has one sister. He started study at SDN 139 Tampapute in 2004 to 2010.in 2010, he continued his Junior High School at SMP Negeri 2 Mengkendek then

graduated in 2013, in the same year, he continued her Vocatinal High School at SMK Andika Mebali and finished it in 2016. Finally he continued his study as ordinary students specializing in English Education in Faculty of Teacher Training and Education at Muhammadiyah University of Makassar. At the end of his study, he could finish his thesis with the title the students' perception regular assignment at second semester of English dep